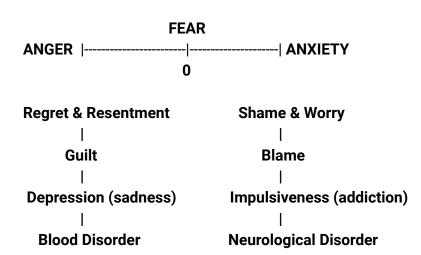

#### #4 - EMOTIONS/EMOTAIL - first kick

Nucleus: **FEAR** (neutral)

(science calls this anti-matter that fills up 96% of the empty space in the Universe)

Function: Temperament/Temperature, HOMEOSTASIS

Placement: **Tailbone** Trigger: **Memories** 

**Constructive:** When you make a decisive decision or reaction with INTEGRITY, in a calm manner, you are using a constructive emotional response. Using anger and transforming that heat into a constructive passion. By being ASSERTIVE your WELL BEING is covered in a WIN/WIN situation.

**Assertive:** disposed or characterized by bold or confident statements and behavior.

**Destructive:** Being aggressive or violent is a destructive decision and this anger will be a WIN/LOSE situation. When we explode in raging anger, we are releasing so much destructive energy that is going to come right back to us. Hurting others in the process by unloading your EMOTIONS onto them forcefully. This is an invasion of energy space when forced on another person.

**Passive:** Holding anger in and being passive will lead to depression and sadness. Not making a decision is like being a little 'less alive'.

Constructive - #33 Assertive

Destructive - #34 Aggressive/Violent Passive - #35 Sad/Depression

#36 Rage/Frustration/Irritation

#### **FEAR - NEUTRAL**

Fight <> SOUL
Flight <> COMFORT
Unconsciousness <> HAPPY

#37 Panic Attack/Attachment/Addictions

#### **ANXIETY**

Constructive - #38 Courage
Destructive - #39 Self-Mutilation
Passive - #40 Avoidance

Stress (outside of your control)
Hurt and loss transforms (inside of you)

#### Fear is an absolute NEUTRALITY

Emotion = energy in motion - we could also say 'creation in motion'.