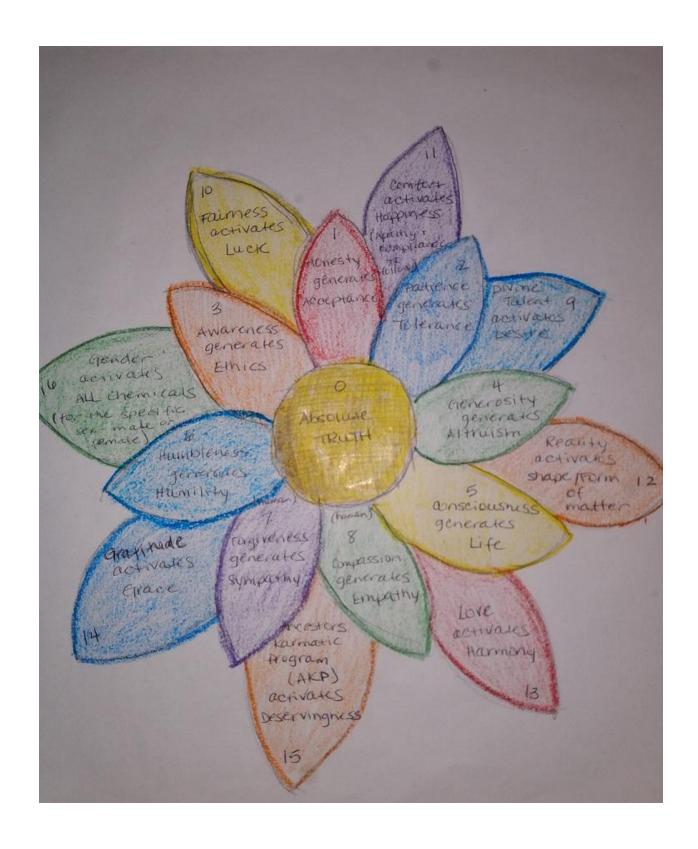

# The 7 Entities That Make Up A Human Being

#0 Absolute TRUTH - (Zero Point) This is the glue that sticks everything to our Soul as this is the nucleus of the Soul and an extension of our Source of being!

#1 - SOUL \*a pure thought\*

Nucleus (glue): ABSOLUTE TRUTH

Function: MAGNETISM

Your SOUL is located directly behind the heart, protected by the rib cage and all pertinent organs

In the SOUL, there are 8 generators from our earthly father and 8 activators given to us direct from our Divine Creator. The soul comes with a library of information that must be accessed (generated) and then activated in order for soul growth and expansion to occur.

Generators from Divine Creator:

#1 HONESTY generates ACCEPTANCE

#2 PATIENCE generates TOLERANCE

#3 AWARENESS generates ETHICS

#4 GENEROSITY generates ALTRUISM

#5 CONSCIOUSNESS generates LIFE

#6 HUMBLENESS generates HUMILITY

#7 FORGIVENESS generates SYMPATHY

#8 COMPASSION generates EMPATHY

Activators from our Earthly Father:

#9 Individual DIVINE TALENTS/GIFTS activate DESIRE

#10 FAIRNESS activates LUCK

#11 COMFORT activates HAPPINESS

#12 REALITY activates SHAPE/FORM of MATTER

#13 LOVE activates HARMONY

#14 GRATITUDE activates GRACE

#15 ANCESTORS KARMATIC PROGRAM (A.K.A.) activates DESERVINGNESS

#16 GENDER activates ALL CHEMICALS (for the specific sex - male or female)