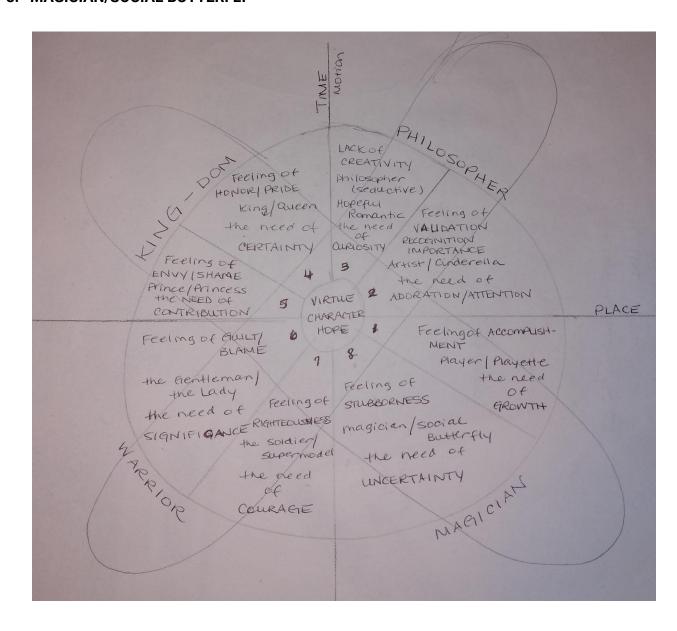

# #47 Sense of PLEASURE/COMFORT (SOUL connect) #48 Sense of EXPRESSION/INNER TEMPERAMENT

**#6 - MIND** (2 to 4 year olds)

Nucleus: **HOPE** 

Function: REASON/NEEDS

Within the mind, there are 8 personalities and 1 character nucleus.

High Character is the fabrication of the Mind **need** and Ego **feeling** to have a social perception of a REPUTATION and Credibility.

The 8 prime components of the Mind are:

#49 Need of GROWTH

#50 Need of ADORATION/ATTENTION

#51 Need of CURIOSITY

#52 Need of CERTAINTY

#53 Need of CONTRIBUTION

#54 Need of SIGNIFICANCE

#55 Need of COURAGE

#56 Need of UNCERTAINTY

The nucleus of these 8 personalities is the **High Character** 

Character must be male/female in ONE Binding: Affirmation Rejecting: Denials

There are 4 main domains within the mind:

- A) KING-DOM Nurturing half
- B) WARRIOR Confident half
- C) MAGICIAN Nurturing half
- D) PHILOSOPHER Confident half

Within these domains in the mind, we have these 8 personalities:

#### MALE/FEMALE

- 1. The PLAYER/PLAYETTE
- 2. ARTIST/CINDERELLA
- 3. PHILOSOPHER (Seductive)/HOPEFUL ROMANTIC
- 4. KING/QUEEN
- 5. PRINCE/PRINCESS
- 6. The GENTLEMAN/The LADY
- 7. The SOLDIER/The SUPERMODEL
- 8. MAGICIAN/SOCIAL BUTTERFLY